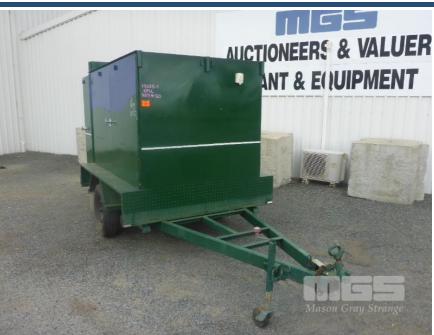

## 1999 MODERN 7x4' ENCLOSED DISPLAY SINGLE AXLE TRAILER

## **Asset Details**

| <b>Build Date:</b> | 1999              |
|--------------------|-------------------|
| Make:              | MODERN            |
| Length:            | 7x4'              |
| Sub Cat:           | ENCLOSED DISPLAY  |
| Axle Config:       | SINGLE AXLE       |
| Body Type:         | TRAILER           |
| Model:             |                   |
| ATM:               |                   |
| Volume:            |                   |
| Rating:            |                   |
| Suspension:        | SPRING SUSPENSION |
| Axle Type:         |                   |
| Rim Type:          | STEEL             |
| Tyre Size:         |                   |
| Brakes:            |                   |

50mm BALL HITCH

## **Features**

Coupling:

STABILIZER LEGS, JOCKEY WHEEL 240V PLUG IN WITH 8 x OUTLETS, INTERNAL SHELVING, SIDE & REAR DOORS 2040 x 1340 x 1550mm (H)

KEY #50