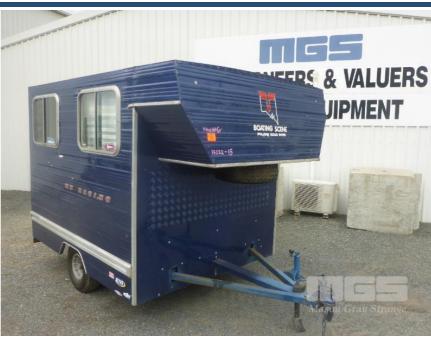

## HOME MADE 7.6 x 6' SINGLE AXLE DIRT BIKE CARRIER WORKSHOP VAN

## **Asset Details**

Build Date:

Make: HOME MADE

Length: 7.6 x 6'

Sub Cat:

Axle Config: SINGLE AXLE

Body Type: DIRT BIKE CARRIER

WORKSHOP VAN

## **Features**

PA DOOR, REAR RAMP, 3 x WINDOWS, CHECKER PLATE FLOOR, LIGHTING & GPO'S, 1000w INVERTER, ANNEX, 50mm BALL HITCH, JOCKEY WHEEL, SPARE

KEY#6