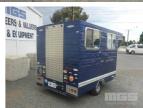

## HOME MADE 7.6 x 6' SINGLE AXLE DIRT BIKE CARRIER WORKSHOP VAN

## **Asset Details**

Build Date:

Make: HOME MADE

Length: 7.6 x 6'

Sub Cat:

Axle Config: SINGLE AXLE

Body Type: DIRT BIKE CARRIER

WORKSHOP VAN

## **Features**

PA DOOR, REAR RAMP, 3 x WINDOWS, CHECKER PLATE FLOOR, LIGHTING & GPO'S, 1000w INVERTER, ANNEX, 50mm BALL HITCH, JOCKEY WHEEL, SPARE

KEY#6