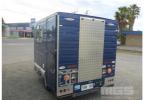

## HOME MADE 7.6 x 6' SINGLE AXLE DIRT BIKE CARRIER WORKSHOP VAN

## **Asset Details**

Build Date:

Make: HOME MADE

Length: 7.6 x 6'

Sub Cat:

Axle Config: SINGLE AXLE

Body Type: DIRT BIKE CARRIER

WORKSHOP VAN

## **Features**

PA DOOR, REAR RAMP, 3 x WINDOWS, CHECKER PLATE FLOOR, LIGHTING & GPO'S, 1000w INVERTER, ANNEX, 50mm BALL HITCH, JOCKEY WHEEL, SPARE

KEY#6