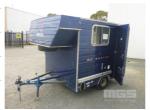

## HOME MADE 7.6 x 6' SINGLE AXLE DIRT BIKE CARRIER WORKSHOP VAN

## **Asset Details**

Build Date:

Make: HOME MADE

Length: 7.6 x 6'

Sub Cat:

Axle Config: SINGLE AXLE

Body Type: DIRT BIKE CARRIER

WORKSHOP VAN

## **Features**

PA DOOR, REAR RAMP, 3 x WINDOWS, CHECKER PLATE FLOOR, LIGHTING & GPO'S, 1000w INVERTER, ANNEX, 50mm BALL HITCH, JOCKEY WHEEL, SPARE

KEY#6