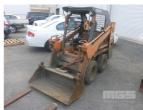

# TOYOTA SKID STEER LOADER

## **Asset Details**

**Build Date:** 

Make: TOYOTA

Model:

Series:

**Drive Type:** 

Axle Config:

Body Type: SKID STEER LOADER

### **Features**

YANMAR 3TNE84-SA ENGINE SOLID TYRES 4 IN 1 BUCKET FABRICATED FORK ATTACHMENT

KEY #29