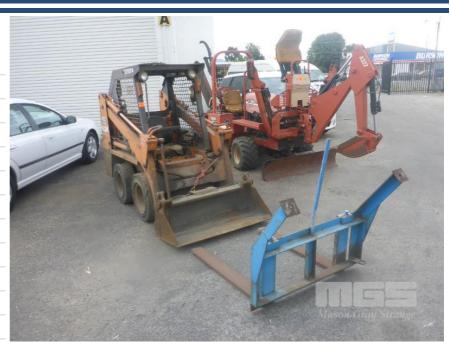

# TOYOTA SKID STEER LOADER

## **Asset Details**

**Build Date:** 

Make: TOYOTA

Model:

Series:

**Drive Type:** 

Axle Config:

Body Type: SKID STEER LOADER

### **Features**

YANMAR 3TNE84-SA ENGINE SOLID TYRES 4 IN 1 BUCKET FABRICATED FORK ATTACHMENT

KEY #29

## Condition

| Location       | Damage     |
|----------------|------------|
| NOT OPERATIONS | ALL FAULTS |