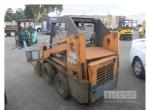

# TOYOTA SKID STEER LOADER

## **Asset Details**

**Build Date:** 

Make: TOYOTA

Model:

Series:

**Drive Type:** 

Axle Config:

Body Type: SKID STEER LOADER

### **Features**

YANMAR 3TNE84-SA ENGINE SOLID TYRES 4 IN 1 BUCKET FABRICATED FORK ATTACHMENT

KEY #29