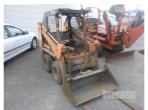

# TOYOTA SKID STEER LOADER

## **Asset Details**

**Build Date:** 

Make: TOYOTA

Model:

Series:

**Drive Type:** 

Axle Config:

Body Type: SKID STEER LOADER

### **Features**

YANMAR 3TNE84-SA ENGINE SOLID TYRES 4 IN 1 BUCKET FABRICATED FORK ATTACHMENT

KEY #29