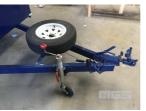

## **Features**

SINGLE AXLE WITH BRAKES, 50mm COUPLER TYRES AS NEW & SPARE FITTED WITH LADDER RACK CHECKER PLATE FLOOR SUNRAYSIA TYPE RIMS GAS STRUTS, LED LIGHTS, JOCKEY WHEEL