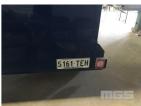

## **Asset Identification**

| Rego:     | S161 TEH       | State: |  | Expiry:           |  | Papers: | NO |
|-----------|----------------|--------|--|-------------------|--|---------|----|
| Plant No: | VIN / Chassis: |        |  | 6N4TRLB0XFL087999 |  |         |    |
| S/N:      |                |        |  | <b>Hubometer:</b> |  |         |    |