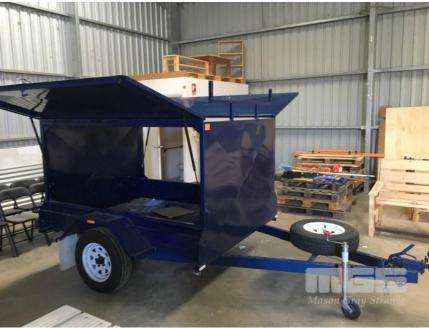

## 08 / 2015 MODERN TRAILERS 7x5' ENCLOSED TRADESMANS TRAILER

## **Asset Details**

**Build Date:** 8/2015

Make: MODERN TRAILERS

Length: 7x5'

**Sub Cat:** 

**Axle Config:** 

Body Type: ENCLOSED TRADESMANS

TRAILER

## **Features**

SINGLE AXLE WITH BRAKES, 50mm COUPLER TYRES AS NEW & SPARE FITTED WITH LADDER RACK CHECKER PLATE FLOOR SUNRAYSIA TYPE RIMS GAS STRUTS, LED LIGHTS, JOCKEY WHEEL