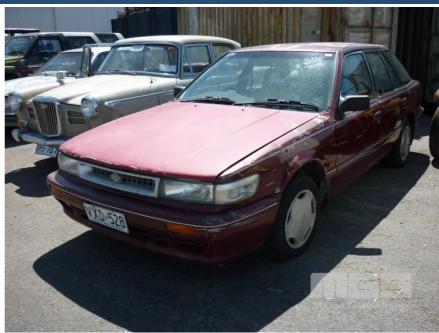

## 1992 NISSAN PINTARA EXECUTIVE HATCH

## **Asset Details**

**Build Date:** 4/1992

Compliance:

Make: NISSAN

Model: PINTARA

Variant: EXECUTIVE

Series:

Body Type: HATCH

Engine Size: 4 CYLINDER

**Transmission:** 4 SPEED AUTO

Fuel Type: PETROL

Ext. Colour: BURGUNDY DUCO

Int. Colour: GREY CLOTH

Doors: 4

Seats: 5

**Drive Type:** 

## **Asset Identification**

| Odometer:         | 187,144           | Rego: | VXD528 | State: | SA | Expiry:        |    |
|-------------------|-------------------|-------|--------|--------|----|----------------|----|
| VIN:              | 6F4VPRU12K0M29238 |       |        | PIN:   |    |                |    |
| <b>Engine No:</b> |                   |       |        | Hours: |    |                |    |
| Papers:           | NO                | Keys: | 1      | Books: | NO | Service Books: | NO |

## **Features**

AIR CON, POWER STEERING, SPARE WHEEL, TOW BAR, BACK WINDOW SMASHED, OVERALL CONDITION POOR