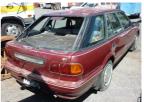

## 1992 NISSAN PINTARA EXECUTIVE HATCH

## **Asset Details**

**Build Date:** 4/1992

Compliance:

Make: NISSAN

Model: PINTARA

Variant: EXECUTIVE

Series:

Body Type: HATCH

Engine Size: 4 CYLINDER

**Transmission:** 4 SPEED AUTO

Fuel Type: PETROL

Ext. Colour: BURGUNDY DUCO

Int. Colour: GREY CLOTH

Doors: 4

Seats: 5

**Drive Type:** 

## **Asset Identification**

| Odometer:         | 187,144           | Rego: | VXD528 | State: | SA | Expiry:        |    |
|-------------------|-------------------|-------|--------|--------|----|----------------|----|
| VIN:              | 6F4VPRU12K0M29238 |       |        | PIN:   |    |                |    |
| <b>Engine No:</b> |                   |       |        | Hours: |    |                |    |
| Papers:           | NO                | Keys: | 1      | Books: | NO | Service Books: | NO |

## **Features**

AIR CON, POWER STEERING, SPARE WHEEL, TOW BAR, BACK WINDOW SMASHED, OVERALL CONDITION POOR