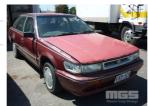

## 1992 NISSAN PINTARA EXECUTIVE HATCH

## **Asset Details**

**Build Date:** 4/1992

Compliance:

Make: NISSAN

Model: PINTARA

Variant: EXECUTIVE

Series:

Body Type: HATCH

Engine Size: 4 CYLINDER

**Transmission:** 4 SPEED AUTO

Fuel Type: PETROL

Ext. Colour: BURGUNDY DUCO

Int. Colour: GREY CLOTH

Doors: 4

Seats: 5

**Drive Type:** 

## **Asset Identification**

| Odometer:         | 187,144           | Rego: | VXD528 | State: | SA | Expiry:        |    |
|-------------------|-------------------|-------|--------|--------|----|----------------|----|
| VIN:              | 6F4VPRU12K0M29238 |       |        | PIN:   |    |                |    |
| <b>Engine No:</b> |                   |       |        | Hours: |    |                |    |
| Papers:           | NO                | Keys: | 1      | Books: | NO | Service Books: | NO |

## **Features**

AIR CON, POWER STEERING, SPARE WHEEL, TOW BAR, BACK WINDOW SMASHED, OVERALL CONDITION POOR