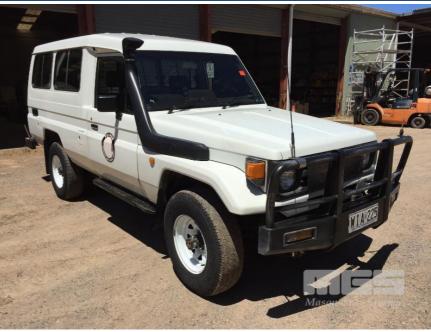

## 1997 TOYOTA LANDCRUISER TROOP CARRIER WAGON

## **Asset Details**

**Build Date:** 5/1997

Compliance:

TOYOTA Make:

LANDCRUISER Model:

Variant:

Series:

**Body Type:** TROOP CARRIER WAGON

**Engine Size: 6 CYLINDER** 

**Transmission:** 

DIESEL **Fuel Type:** 

Ext. Colour:

Int. Colour:

Doors:

Seats:

**Drive Type:** 

## **Features**

SUNRAYSIA WHEELS, HEAVY DUTY STEEL BUMPER, BULL BAR FULL HISTORY STRAIGHT, TIDY VEHICLE