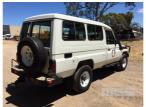

## 1997 TOYOTA LANDCRUISER TROOP CARRIER WAGON

## **Asset Details**

**Build Date:** 5/1997

Compliance:

TOYOTA Make:

LANDCRUISER Model:

Variant:

Series:

**Body Type:** TROOP CARRIER WAGON

## **Features**

SUNRAYSIA WHEELS, HEAVY DUTY STEEL BUMPER, BULL BAR FULL HISTORY STRAIGHT, TIDY VEHICLE