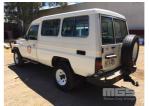

## 1997 TOYOTA LANDCRUISER TROOP CARRIER WAGON

## **Asset Details**

**Build Date:** 5/1997

Compliance:

TOYOTA Make:

LANDCRUISER Model:

Variant:

Series:

**Body Type:** TROOP CARRIER WAGON

## **Features**

SUNRAYSIA WHEELS, HEAVY DUTY STEEL BUMPER, BULL BAR FULL HISTORY STRAIGHT, TIDY VEHICLE