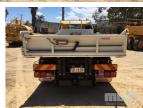

## 2009 HINO FG1J 4x2 LWB TILT TRAY TRUCK

## **Asset Details**

Build Date: 8/2009

Compliance:

Make: HINO

Model: FG1J

Variant:

Series:

Body Type: TILT TRAY TRUCK

## **Features**

FITTED WITH FULL SLIDE BACK TILT TRAY, 5.7m PTO WINCH, DROP SIDES & AUTO STABLIZER LEGS REMOTE CONTROL & CHASSIS CONTROLS