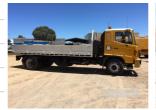

## 2009 HINO FG1J 4x2 LWB TILT TRAY TRUCK

## **Asset Details**

Build Date: 8/2009

Compliance:

Make: HINO

Model: FG1J

Variant:

Series:

Body Type: TILT TRAY TRUCK

## **Features**

FITTED WITH FULL SLIDE BACK TILT TRAY, 5.7m PTO WINCH, DROP SIDES & AUTO STABLIZER LEGS REMOTE CONTROL & CHASSIS CONTROLS