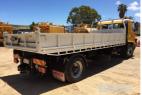

## 2009 HINO FG1J 4x2 LWB TILT TRAY TRUCK

## **Asset Details**

Build Date: 8/2009

Compliance:

Make: HINO

Model: FG1J

Variant:

Series:

Body Type: TILT TRAY TRUCK

## **Features**

FITTED WITH FULL SLIDE BACK TILT TRAY, 5.7m PTO WINCH, DROP SIDES & AUTO STABLIZER LEGS REMOTE CONTROL & CHASSIS CONTROLS