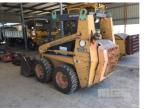

## **CASE 1840 SKID STEER LOADER**

## **Features**

Tyre Size:

**Tyre Condition:** 

4 IN 1 BUCKET, TYRES EX CONDITON