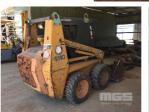

## **CASE 1840 SKID STEER LOADER**

## **Features**

Tyre Size:

**Tyre Condition:** 

4 IN 1 BUCKET, TYRES EX CONDITON