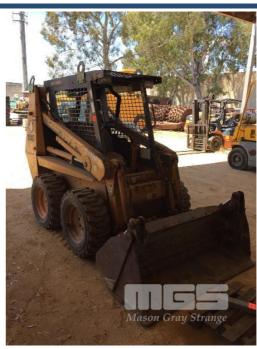

## **CASE 1840 SKID STEER LOADER**

## **Features**

Tyre Size:

**Tyre Condition:** 

4 IN 1 BUCKET, TYRES EX CONDITON