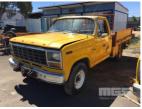

## 1981 FORD F250

## **Asset Details**

**Build Date:** 1981 Compliance: **FORD** Make: Model: F250 Variant: Series: **Body Type:** 6 CYLINDER 250ci CROSS **Engine Size: FLOW** MANUAL TRANSMISSION **Transmission: Fuel Type: Ext. Colour:** 