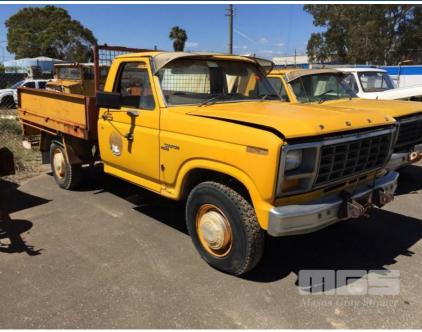

## 1981 FORD F250

## **Asset Details**

**Build Date:** 1981 Compliance: **FORD** Make: Model: F250 Variant: Series: **Body Type:** 6 CYLINDER 250ci CROSS **Engine Size: FLOW** MANUAL TRANSMISSION **Transmission: Fuel Type: Ext. Colour:** 

## **Features**

Int. Colour:
Doors:
Seats:

**Drive Type:** 

DROP SIDE TRAY