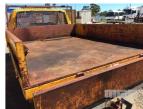

## 1981 FORD F250

## **Asset Details**

**Build Date:** 1981 Compliance: **FORD** Make: Model: F250 Variant: Series: **Body Type:** 6 CYLINDER 250ci CROSS **Engine Size: FLOW** MANUAL TRANSMISSION **Transmission: Fuel Type: Ext. Colour:** 









## **Asset Identification**

| Odometer:         |              | Rego: | N/A | State: |    | Expiry:        |    |
|-------------------|--------------|-------|-----|--------|----|----------------|----|
| VIN:              | AL2JY880529C |       |     | PIN:   |    |                |    |
| <b>Engine No:</b> |              |       |     | Hours: |    |                |    |
| Papers:           | NO           | Keys: |     | Books: | NO | Service Books: | NO |

## **Features**

Int. Colour:
Doors:
Seats:

**Drive Type:** 

DROP SIDE TRAY