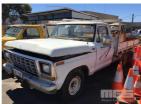

## **FORD F250**

## **Asset Details**

**Build Date:** 

Compliance:

Make: FORD

Model: F250

Variant:

Series:

**Body Type:** 

Engine Size: 6 CYLINDER 250ci CROSS

**FLOW** 

Transmission: MANUAL TRANSMISSION

**Fuel Type:** 

**Ext. Colour:** 

Int. Colour:

Doors: Seats:

**Drive Type:** 

## **Asset Identification**

| Odometer:         |    | Rego: | SKE 800 | State: |    | Expiry:        |    |
|-------------------|----|-------|---------|--------|----|----------------|----|
| VIN:              |    |       |         | PIN:   |    |                |    |
| <b>Engine No:</b> |    |       |         | Hours: |    |                |    |
| Papers:           | NO | Keys: |         | Books: | NO | Service Books: | NO |

## **Features**

DROP SIDE TRAY 8.000 LITRE FUEL TANK