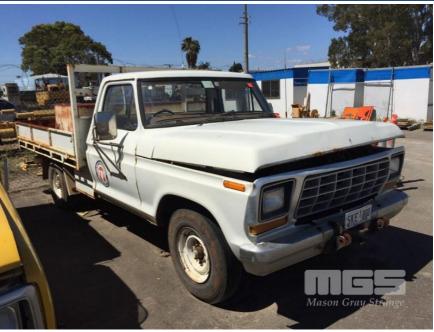

## **FORD F250**

## **Asset Details**

**Build Date:** 

Compliance:

Make: FORD

Model: F250

Variant:

Series:

**Body Type:** 

Engine Size: 6 CYLINDER 250ci CROSS

**FLOW** 

Transmission: MANUAL TRANSMISSION

**Fuel Type:** 

**Ext. Colour:** 

Int. Colour:

Doors: Seats:

**Drive Type:** 

## **Asset Identification**

| Odometer:         |    | Rego: | SKE 800 | State: |    | Expiry:        |    |
|-------------------|----|-------|---------|--------|----|----------------|----|
| VIN:              |    |       |         | PIN:   |    |                |    |
| <b>Engine No:</b> |    |       |         | Hours: |    |                |    |
| Papers:           | NO | Keys: |         | Books: | NO | Service Books: | NO |

## **Features**

DROP SIDE TRAY 8.000 LITRE FUEL TANK