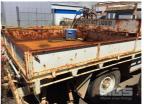

## **FORD F250**

## **Asset Details**

**Build Date:** 

Compliance:

Make: FORD

Model: F250

Variant:

Series:

**Body Type:** 

Engine Size: 6 CYLINDER 250ci CROSS

**FLOW** 

Transmission: MANUAL TRANSMISSION

**Fuel Type:** 

**Ext. Colour:** 

Int. Colour:

Doors: Seats:

**Drive Type:** 









## **Asset Identification**

| Odometer:         |    | Rego: | SKE 800 | State: |    | Expiry:        |    |
|-------------------|----|-------|---------|--------|----|----------------|----|
| VIN:              |    |       |         | PIN:   |    |                |    |
| <b>Engine No:</b> |    |       |         | Hours: |    |                |    |
| Papers:           | NO | Keys: |         | Books: | NO | Service Books: | NO |

## **Features**

DROP SIDE TRAY 8.000 LITRE FUEL TANK