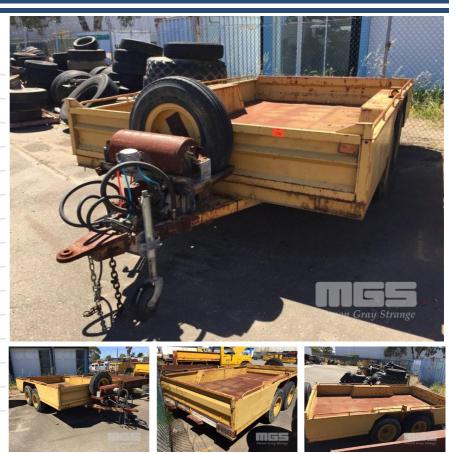

## TREG DUAL AXLE BOX TRAILER

## **Asset Details**

| Build Date:  |             |
|--------------|-------------|
| Make:        | TREG        |
| Length:      |             |
| Sub Cat:     |             |
| Axle Config: | DUAL AXLE   |
| Body Type:   | BOX TRAILER |
| Model:       |             |
| ATM:         |             |
| Volume:      |             |
| Rating:      |             |
| Suspension:  |             |
| Axle Type:   |             |
| Rim Type:    |             |
| Tyre Size:   |             |
| Brakes:      |             |
| Coupling:    |             |

## **Features**

3,8 x 2.4m 6 STUD 700/16LT TYRES SLIDE OUT RAMPS **PIN HITCH AIR BRAKES**