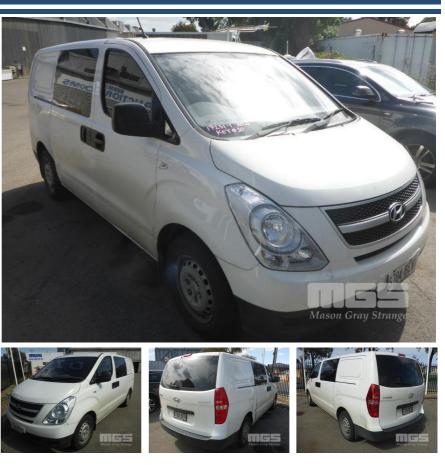

# 2014 HYUNDAI i-LOAD TQ H-1 MY15 4D VAN

#### **Asset Details**

| Build Date:   | 9/2014                    |
|---------------|---------------------------|
| Compliance:   |                           |
| compliance.   |                           |
| Make:         | HYUNDAI                   |
| Model:        | i-LOAD                    |
| Variant:      | TQ H-1 MY15 4D            |
| Series:       |                           |
| Body Type:    | VAN                       |
| Engine Size:  | 2.5 LITRE CRDi            |
| Transmission: | AUTOMATIC<br>TRANSMISSION |
| Fuel Type:    |                           |
| Ext. Colour:  | WHITE DUCO                |
| Int. Colour:  | BLACK CLOTH TRIM          |
| Doors:        |                           |
| Seats:        | 3                         |
| Drive Type:   |                           |

## **Asset Identification**

| Odometer:  | 63,384kms<br>SHOWING  | Rego: | S784 BEV | State: |     | Expiry:        |     |
|------------|-----------------------|-------|----------|--------|-----|----------------|-----|
| VIN:       | KMFWBX7KMFU681586     |       |          | PIN:   |     |                |     |
| Engine No: | <b>o:</b> D4CBE593096 |       |          | Hours: |     |                |     |
| Papers:    | NO                    | Keys: | 2        | Books: | YES | Service Books: | YES |

#### **Features**

AIR CON, CRUISE CONTROL, POWER STEERING, POWER WINDOWS, MODIFICATION PLATE FOR SECOND ROW SEATING-SEATS NOT FITTED

**KEY #10** 

### Condition

| Location              | Damage  |
|-----------------------|---------|
| FRONT BUMPER LHS      | DAMAGED |
| RADIO                 | REMOVED |
| LH REAR QUARTER PANEL | DAMAGED |
| CARGO BARRIER         | REMOVED |