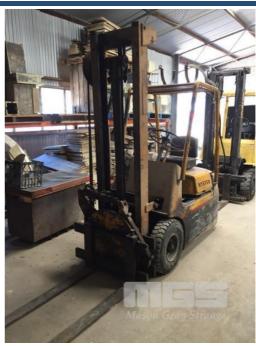

## **HYSTER H3DE FORKLIFT**

## **Features**

3 WHEEL 3,000LB 2 STAGE MAST WITH ROTATOR PNEUMATIC TYRES