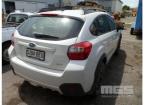

## **2015 SUBARU XV STATION WAGON AWD**

## **Asset Details**

3/2015 **Build Date:** Compliance: Make: **SUBARU** XVModel: Variant: Series: STATION WAGON **Body Type:** 2 LTR 4 CYLINDER BOXER **Engine Size: ENGINE** CVT SPEED AUTOMATIC **Transmission: PETROL Fuel Type: Ext. Colour:** WHITE **BLACK CLOTH** Int. Colour: 4 Doors: 5 Seats: