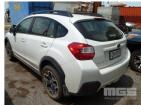

## **2015 SUBARU XV STATION WAGON AWD**

## **Asset Details**

3/2015 **Build Date:** Compliance: Make: **SUBARU** XVModel: Variant: Series: STATION WAGON **Body Type:** 2 LTR 4 CYLINDER BOXER **Engine Size: ENGINE** CVT SPEED AUTOMATIC **Transmission: PETROL Fuel Type: Ext. Colour:** WHITE **BLACK CLOTH** Int. Colour: 4 Doors: 5 Seats: