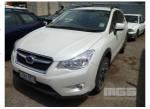

## **2015 SUBARU XV STATION WAGON AWD**

## **Asset Details**

3/2015 **Build Date:** Compliance: Make: **SUBARU** XVModel: Variant: Series: STATION WAGON **Body Type:** 2 LTR 4 CYLINDER BOXER **Engine Size: ENGINE** CVT SPEED AUTOMATIC **Transmission: PETROL Fuel Type: Ext. Colour:** WHITE **BLACK CLOTH** Int. Colour: 4 Doors: 5 Seats: