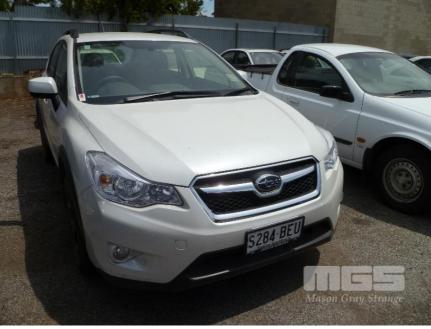

## **2015 SUBARU XV STATION WAGON AWD**

## **Asset Details**

3/2015 **Build Date:** Compliance: Make: **SUBARU** XVModel: Variant: Series: STATION WAGON **Body Type:** 2 LTR 4 CYLINDER BOXER **Engine Size: ENGINE** CVT SPEED AUTOMATIC **Transmission: PETROL Fuel Type: Ext. Colour:** WHITE **BLACK CLOTH** Int. Colour: 4 Doors: 5 Seats:

## **Asset Identification**

| Odometer:         | 7,200      | Rego:   | S284BEU | State: | SA  | Expiry:        |     |
|-------------------|------------|---------|---------|--------|-----|----------------|-----|
| VIN:              | JF1GP7KC5E | G063055 |         | PIN:   |     |                |     |
| <b>Engine No:</b> |            |         |         | Hours: |     |                |     |
| Papers:           | NO         | Keys:   | 1       | Books: | YES | Service Books: | YES |