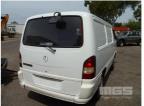

# 2002 MERCEDES BENZ MB100D LIGHT COMMERCIAL VAN LWB

#### **Asset Details**

**Build Date:** 

Compliance: MERCEDES BENZ Make: MB100D Model: LIGHT COMMERCIAL Variant: Series:

2.9 LITRE

WHITE

12/2002

**Body Type: VAN LWB** 

**Transmission: 5 SPEED MANUAL** 

**Fuel Type:** DIESEL

Ext. Colour: **GREY VINYL/CLOTH** Int. Colour:

4 Doors:

Seats: 2

**Drive Type:** 

**Engine Size:** 

## **Features**

AIR CON, CARGO BARRIER, POWER WINDOWS, ROOF RACKS, NO PLATES