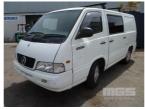

# 2002 MERCEDES BENZ MB100D LIGHT COMMERCIAL VAN LWB

#### **Asset Details**

**Build Date:** 

Compliance: MERCEDES BENZ Make: MB100D Model: LIGHT COMMERCIAL Variant: Series:

2.9 LITRE

WHITE

12/2002

**Body Type: VAN LWB** 

**Transmission: 5 SPEED MANUAL** 

**Fuel Type:** DIESEL

Ext. Colour: **GREY VINYL/CLOTH** Int. Colour:

4 Doors:

Seats: 2

**Drive Type:** 

**Engine Size:** 

## **Features**

AIR CON, CARGO BARRIER, POWER WINDOWS, ROOF RACKS, NO PLATES