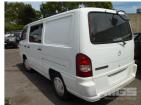

# 2002 MERCEDES BENZ MB100D LIGHT COMMERCIAL VAN LWB

#### **Asset Details**

**Build Date:** 

Compliance: MERCEDES BENZ Make: MB100D Model: LIGHT COMMERCIAL Variant: Series:

2.9 LITRE

WHITE

12/2002

**Body Type: VAN LWB** 

**Transmission: 5 SPEED MANUAL** 

**Fuel Type:** DIESEL

Ext. Colour: **GREY VINYL/CLOTH** Int. Colour:

4 Doors:

Seats: 2

**Drive Type:** 

**Engine Size:** 

## **Features**

AIR CON, CARGO BARRIER, POWER WINDOWS, ROOF RACKS, NO PLATES