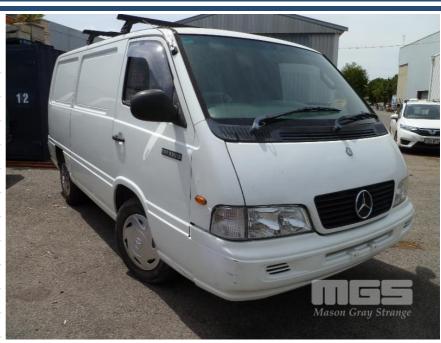

# 2002 MERCEDES BENZ MB100D LIGHT COMMERCIAL VAN LWB

#### **Asset Details**

**Build Date:** 

Compliance: MERCEDES BENZ Make: MB100D Model: LIGHT COMMERCIAL Variant: Series:

2.9 LITRE

WHITE

12/2002

**Body Type: VAN LWB** 

**Transmission: 5 SPEED MANUAL** 

**Fuel Type:** DIESEL

Ext. Colour: **GREY VINYL/CLOTH** Int. Colour:

4 Doors:

Seats: 2

**Drive Type:** 

**Engine Size:** 

## **Features**

AIR CON, CARGO BARRIER, POWER WINDOWS, ROOF RACKS, NO PLATES