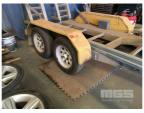

## Asset Details

Build Date:

Make: AUSWIDE

Length:

**Sub Cat:** 

Axle Config: DUAL AXLE

Body Type: ALLOY PLANT TRAILER

Model:

ATM:

Rating:

Volume:

Suspension:

**Axle Type:** 

Rim Type: 5 STUD RIMS

Tyre Size:

**Brakes:** 