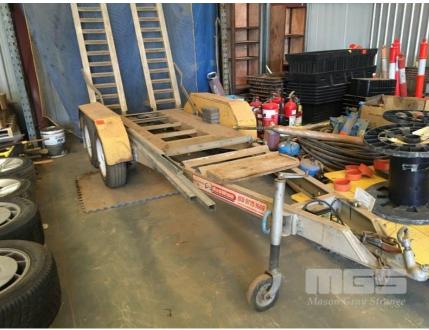

## **AUSWIDE DUAL AXLE ALLOY PLANT TRAILER**

## Asset Details

Build Date:

Make: AUSWIDE

Length:

**Sub Cat:** 

Axle Config: DUAL AXLE

Body Type: ALLOY PLANT TRAILER

Model:

ATM:

Rating:

Volume:

Suspension:

**Axle Type:** 

Rim Type: 5 STUD RIMS

Tyre Size:

**Brakes:** 

Coupling:

## **Features**

2.2 x 1.1m ALLOY DROP DOWN RAMPS ELECTRIC BRAKES 50mm COUPLER WITH HOPKINS BREAK AWAY SYSTEM