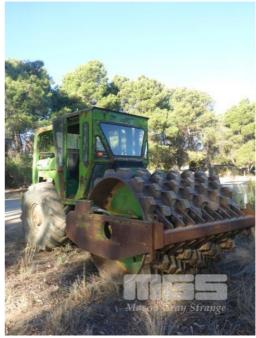

## DYNAPAC CAT 3208 ARTICULATED PADFOOT ROLLER

## **Asset Details**

| Build Date:            |                            |
|------------------------|----------------------------|
| Make:                  | DYNAPAC                    |
| Model:                 | CAT 3208                   |
| Series:                |                            |
| Drive Type:            |                            |
| Axle Config:           |                            |
| Body Type:             | ARTICULATED PADFOOT ROLLER |
| Gearbox:               |                            |
| Transmission:          |                            |
| Engine Make:           |                            |
| Engine Size:           |                            |
| Fuel Type:             |                            |
| Diff Make / Size:      |                            |
| Suspension:            |                            |
| Ext Colour:            |                            |
| Tyre Size:             |                            |
| <b>Tyre Condition:</b> |                            |
| Doore:                 | Soate:                     |