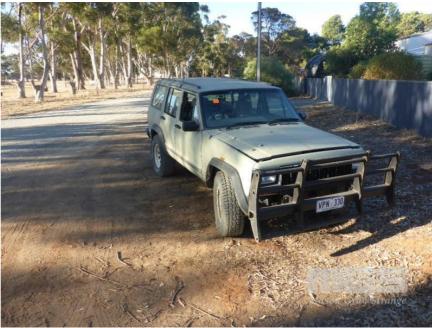

## 1994 JEEP CHEROKEE WAGON 4x4

## **Asset Details**

**Build Date:** 10/1994

Compliance:

Make: JEEP

Model: CHEROKEE

Variant:

Series:

Body Type: WAGON

**Engine Size:** 4.0 LITRE

**Transmission:** AUTOMATIC TRANSMISSION

Fuel Type: PETROL

Ext. Colour: CAMO GREEN

Int. Colour:

Doors:

Seats:

**Drive Type:** 4x4

## **Asset Identification**

| Odometer:  | 161,524kms<br>INDICATED | Rego: | VPN 330 | State: |    | Expiry:        |    |
|------------|-------------------------|-------|---------|--------|----|----------------|----|
| VIN:       | 1J4FJB856RL254259       |       |         | PIN:   |    |                |    |
| Engine No: |                         |       |         | Hours: |    |                |    |
| Papers:    | YES                     | Keys: |         | Books: | NO | Service Books: | NO |