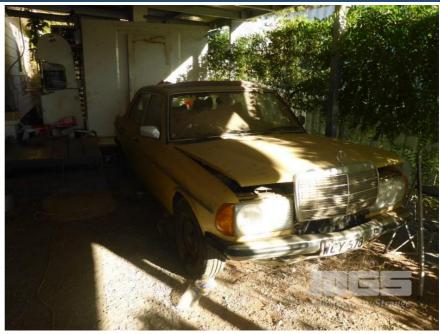

## 1977 MERCEDES BENZ 300D SALOON 123

## **Asset Details**

**Build Date:** 10/1977

Compliance:

Make: MERCEDES BENZ

Model: 300D

Variant: SALOON

Series: 123

**Body Type:** 

**Engine Size:** 

**Transmission:** AUTOMATIC TRANSMISSION

Fuel Type: DIESEL

Ext. Colour: MUSTARD DUCO

Int. Colour:

Doors:

Seats:

**Drive Type:** 

## **Asset Identification**

| Odometer:         | 326,461kms<br>INDICATED | Rego: | WCY 578 | State: |    | Expiry:        |    |
|-------------------|-------------------------|-------|---------|--------|----|----------------|----|
| VIN:              |                         |       |         | PIN:   |    |                |    |
| <b>Engine No:</b> |                         |       |         | Hours: |    |                |    |
| Papers:           | NO                      | Keys: |         | Books: | NO | Service Books: | NO |

## **Features**

CHASSIS: 12313022066294