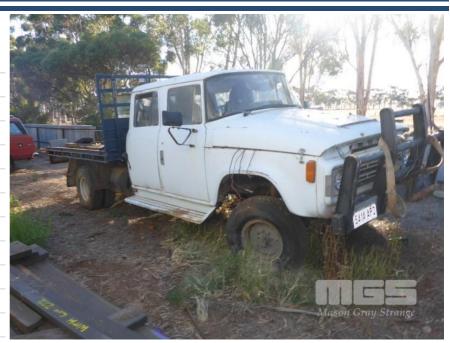

## **DODGE D4N DUAL CAB TRAY TRUCK 4x4**

## **Asset Details**

**Build Date:** 

Compliance:

DODGE Make:

Model: D4N

Variant:

Series:

**Body Type: DUAL CAB TRAY TRUCK** 

**Engine Size:** 

**Transmission:** 5 SPEED

**Fuel Type:** DIESEL

Ext. Colour:

Int. Colour:

Doors:

Seats:

4x4 **Drive Type:** 

## **Asset Identification**

| Odometer:         |    | Rego: | S4 14 APO | State: |    | Expiry:        |    |
|-------------------|----|-------|-----------|--------|----|----------------|----|
| VIN:              |    |       |           | PIN:   |    |                |    |
| <b>Engine No:</b> |    |       |           | Hours: |    |                |    |
| Papers:           | NO | Keys: |           | Books: | NO | Service Books: | NO |

## **Features**

PERKINS 6354 ENGINE,

SUIT RESTORATION/PROJECT