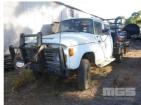

## **DODGE D4N DUAL CAB TRAY TRUCK 4x4**

## **Asset Details**

**Build Date:** 

Compliance:

DODGE Make:

Model: D4N

Variant:

Series:

**Body Type: DUAL CAB TRAY TRUCK** 

**Engine Size:** 

**Transmission:** 5 SPEED

**Fuel Type:** DIESEL

Ext. Colour:

Int. Colour:

Doors:

Seats:

4x4 **Drive Type:** 

## **Asset Identification**

| Odometer:         |    | Rego: | S4 14 APO | State: |    | Expiry:        |    |
|-------------------|----|-------|-----------|--------|----|----------------|----|
| VIN:              |    |       |           | PIN:   |    |                |    |
| <b>Engine No:</b> |    |       |           | Hours: |    |                |    |
| Papers:           | NO | Keys: |           | Books: | NO | Service Books: | NO |

## **Features**

PERKINS 6354 ENGINE,

SUIT RESTORATION/PROJECT