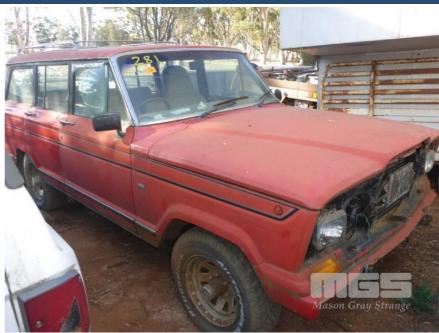

## **CIRCA 1983 JEEP CHEROKEE DL WAGON 4x4**

## **Features**

NOTE: ENGINE IN PARTS, ROLLING SHELL ONLY

SUIT RESTO/PROJECT