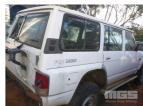

## CIRCA 1998 NISSAN GQ PATROL RX WAGON 4x4

## **Asset Details**

**Build Date:** 

Compliance:

Make: CIRCA 1998 NISSAN

Model: GQ PATROL

Variant: RX

Series:

Body Type: WAGON

**Engine Size:** 

**Transmission:** 

Fuel Type: DIESEL/LPG ENGINE

Ext. Colour: WHITE DUCO

Int. Colour:

Doors:

Seats:

**Drive Type:** 4x4

## **Features**

NOTE: ENGINE NOT RUNNING, PARTS REMOVED

**SUIT PARTS**