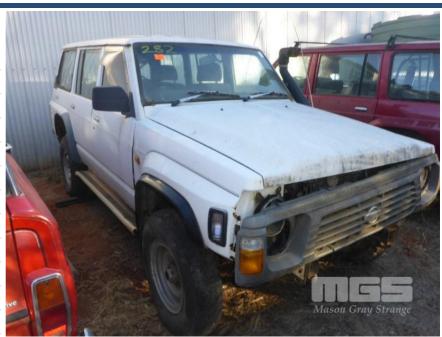

## CIRCA 1998 NISSAN GQ PATROL RX WAGON 4x4

## **Asset Details**

**Build Date:** 

Compliance:

Make: CIRCA 1998 NISSAN

Model: GQ PATROL

Variant: RX

Series:

Body Type: WAGON

**Engine Size:** 

**Transmission:** 

Fuel Type: DIESEL/LPG ENGINE

Ext. Colour: WHITE DUCO

Int. Colour:

Doors:

Seats:

**Drive Type:** 4x4

## **Features**

NOTE: ENGINE NOT RUNNING, PARTS REMOVED

**SUIT PARTS**