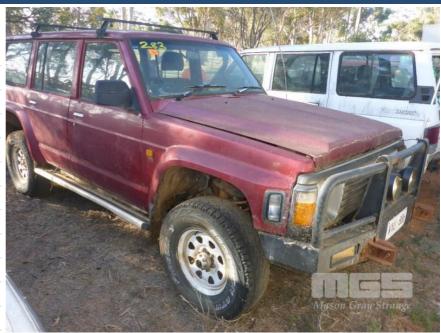

## **CIRCA 1997 NISSAN CQ PATROL RX 4x4**

## **Asset Details**

**Build Date:** 

Compliance:

Make: CIRCA 1997 NISSAN

Model: CQ PATROL

Variant: RX

Series:

**Body Type:** 

**Engine Size:** 2.8 LITRE

**Transmission:** 

Fuel Type: DIESEL

Ext. Colour: MAROON DUCO

Int. Colour:

Doors:

Seats:

**Drive Type:** 4x4

## **Features**

NOTE: NOT RUNNING

**SUIT PARTS**