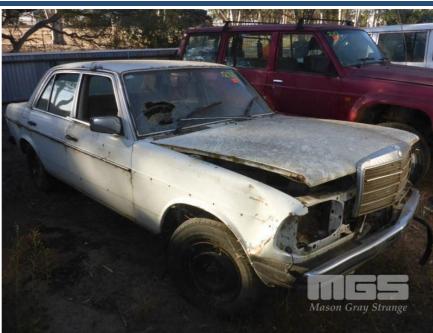

## **CIRCA 1978 MERCEDES BENZ 123D SEDAN**

## **Asset Details**

**Build Date:** 

Compliance:

Make: CIRCA 1978 MERCEDES

BENZ

Model: 123D

Variant:

Series:

Body Type: SEDAN

Engine Size: 3.0 LITRE / 5 CYLINDER

**Transmission:** 

Fuel Type: DIESEL

**Ext. Colour:** 

Int. Colour:

Doors:

Seats:

## **Features**

SUIT PARTS