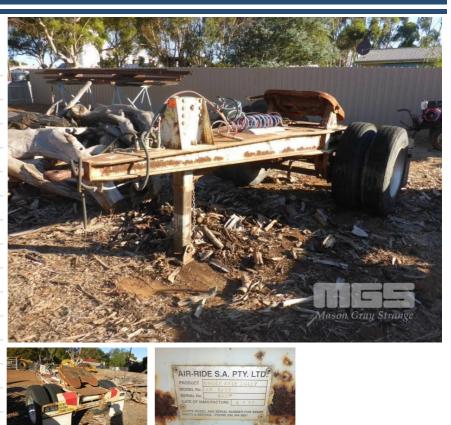

## **1997 AIR-RIDE SINGLE AXLE DOLLY**

## **Asset Details**

| Build Date:  | 1997        |
|--------------|-------------|
| Make:        | AIR-RIDE    |
| Length:      |             |
| Sub Cat:     |             |
| Axle Config: | SINGLE AXLE |
| Body Type:   | DOLLY       |
| Model:       | AR5837      |
| ATM:         |             |
| Volume:      |             |
| Rating:      |             |
| Suspension:  |             |
| Axle Type:   |             |
| Rim Type:    |             |
| Tyre Size:   |             |
| Brakes:      |             |
| Coupling:    |             |

## **Asset Identification**

| Rego:     | DSV 529 | State: | Expiry:        |      | Papers: | NO |
|-----------|---------|--------|----------------|------|---------|----|
| Plant No: |         |        | VIN / Chassis: | 5837 |         |    |
| S/N:      |         |        | Hubometer:     |      |         |    |

## **Features**

YORK AXLES, SPRINGS, SPIDERS