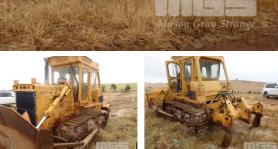

## **KOMATSU D85-18 DOZER**

## **Asset Details Build Date: KOMATSU** Make: Model: D85-18 Series: **Drive Type: Axle Config: Body Type: DOZER Gearbox: Transmission: Engine Make: Engine Size: Fuel Type:** Diff Make / Size: Suspension: **Ext Colour:** Tyre Size: **Tyre Condition:**

## **Features**

TRIPLE REAR RIPPERS