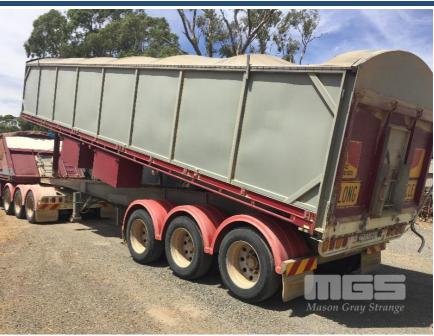

## 7 / 2007 LUSTY 36' TAG CHASSIS TIPPER TRIAXLE CONVERTIBLE TRAILER

## **Asset Details**

| Build Date:  | 7/2007              |
|--------------|---------------------|
| Make:        | LUSTY               |
| Length:      | 36' TAG             |
| Sub Cat:     | CHASSIS TIPPER      |
| Axle Config: | TRIAXLE             |
| Body Type:   | CONVERTIBLE TRAILER |
| Model:       |                     |
| ATM:         | 38,000 kg           |
| Volume:      |                     |
| Rating:      |                     |
| Suspension:  | AIRBAG SUSPENSION   |
| Axle Type:   |                     |
| Rim Type:    | 10 STUD ALLOY       |
| Tyre Size:   |                     |
| Brakes:      |                     |
| Coupling:    |                     |

## **Features**

5' SIDES