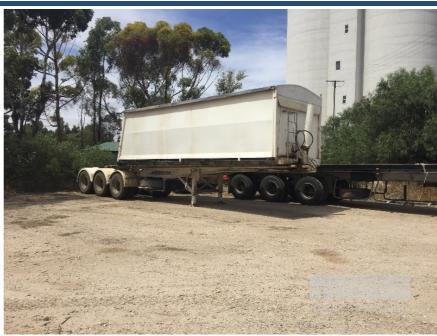

## 1972 FREIGHTER 24' ROLLBACK LEAD TIPPER TRIAXLE CONVERTIBLE TRAILER

## **Asset Details**

| Build Date:  | 1972                 |
|--------------|----------------------|
| Make:        | FREIGHTER            |
| Length:      | 24'                  |
| Sub Cat:     | ROLLBACK LEAD TIPPER |
| Axle Config: | TRIAXLE              |
| Body Type:   | CONVERTIBLE TRAILER  |
| Model:       |                      |
| ATM:         | 35,000 kg            |
| Volume:      |                      |
| Rating:      |                      |
| Suspension:  | SPRING SUSPENSION    |
| Axle Type:   |                      |
| Rim Type:    | SPIDER HUBS          |
| Tyre Size:   |                      |
| Brakes:      |                      |
| Coupling:    |                      |