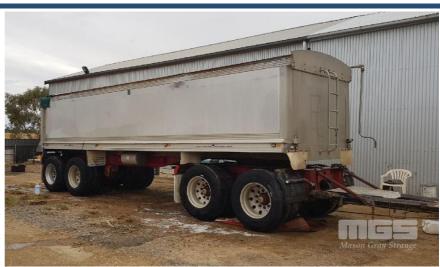

## 2010 HAMELEX 28' QUAD DOG ALLOY TIPPER TRAILER

## **Asset Details**

Build Date: 2010

Make: HAMELEX

Length: 28'

Sub Cat:

**Axle Config:** QUAD DOG

**Body Type:** ALLOY TIPPER TRAILER

Model:

**ATM:** 33,000 kg (TBC)

Volume: Rating:

Suspension: AIRBAG SUSPENSION

**Axle Type:** 

Rim Type: 10 STUD ALLOY

**Tyre Size:** 11R22.5

**Brakes:** 

Coupling:

## **Features**

1450mm SIDES, ROLL TARP, SET UP FOR GRAPES