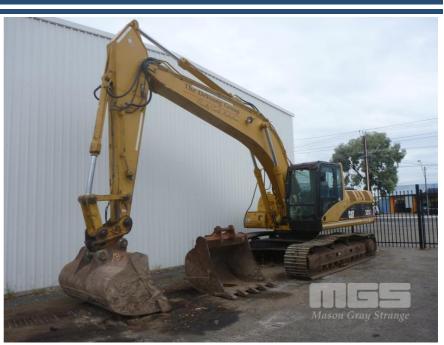

## 2004 CATERPILLAR 325CL TRACKED EXCAVATOR

#### **Asset Details**

2004 **Build Date:** 

Make: **CATERPILLAR** 

325CL Model:

Series:

**Drive Type: TRACKED** 

**Axle Config:** 

**EXCAVATOR Body Type:** 

#### **Features**

A/C ROPS CAB. 2 WAY FLOW PUMP HAMMER PIPING

2004 AHE QUICK HITCH

S/NO: 38908

WITH

- CAT E200 1400mm GP TOOTHED BUCKET

S/NO: 38914

80mm PINS, 310mm EARS, 450mm CENTRES APPROX

**BOLT ON CUTTING EDGE READY** 

JAWS 2000mm TRIMMING BUCKET

80mm PINS, 310mm EARS, 450mm CENTRES APPRIX

WELDED CUTTING EDGE

**KEY #37** 