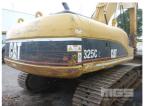

#### **Asset Identification**

| Odometer:         |        | Rego: | FVP 913 | State:                 | SA              | Expiry:        |    |
|-------------------|--------|-------|---------|------------------------|-----------------|----------------|----|
| VIN:              |        |       |         | PIN:                   | CAT0325CJBMM005 | 594            |    |
| <b>Engine No:</b> | No: Ho |       | Hours:  | 14,934 hours INDICATED |                 |                |    |
| Papers:           | NO     | Keys: |         | Books:                 | NO              | Service Books: | NO |