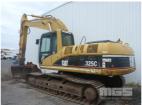

## 2004 CATERPILLAR 325CL TRACKED EXCAVATOR

#### **Asset Details**

2004 **Build Date:** 

Make: **CATERPILLAR** 

325CL Model:

Series:

**Drive Type: TRACKED** 

**Axle Config:** 

**EXCAVATOR Body Type:** 

### **Condition**

| Location        | Damage    |
|-----------------|-----------|
| TRACK GROUSERS  | DOWN      |
| TRACK LINK PINS | WELL WORN |
| IDLERS          | AVERAGE   |
| SPROCKETS       | WORN      |
| ROLLERS         | AVERAGE   |