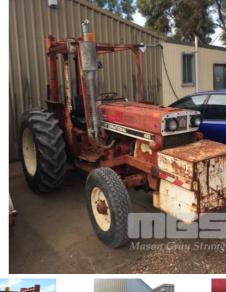

# **INTERNATIONAL 485 2WD TRACTOR FORKLIFT**

#### **Features**

Suspension: **Ext Colour:** Tyre Size:

**Tyre Condition:** 

HI/LO RANGE PTO, AUX HYDRAULICS, POWER STEER, AUX FUEL TANK WITH QUICK RELEASE REAR MOUNT FORKLIFT 2 STAGE MAST TO 12' 5000LBS CAPACITY FRONT COUNTER WEIGHT