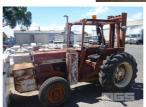

# **INTERNATIONAL 485 2WD TRACTOR FORKLIFT**

#### **Features**

Suspension: **Ext Colour:** Tyre Size:

**Tyre Condition:** 

HI/LO RANGE PTO, AUX HYDRAULICS, POWER STEER, AUX FUEL TANK WITH QUICK RELEASE REAR MOUNT FORKLIFT 2 STAGE MAST TO 12' 5000LBS CAPACITY FRONT COUNTER WEIGHT