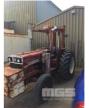

# **INTERNATIONAL 485 2WD TRACTOR FORKLIFT**

#### **Features**

Suspension: **Ext Colour:** Tyre Size:

**Tyre Condition:** 

HI/LO RANGE PTO, AUX HYDRAULICS, POWER STEER, AUX FUEL TANK WITH QUICK RELEASE REAR MOUNT FORKLIFT 2 STAGE MAST TO 12' 5000LBS CAPACITY FRONT COUNTER WEIGHT