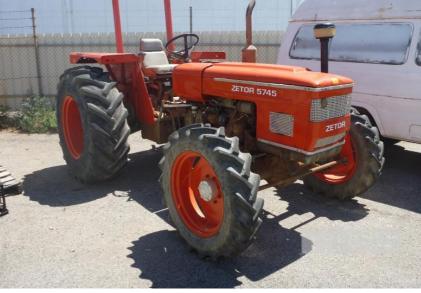

## **1974 ZETOR 5745 4WD TRACTOR**

## **Asset Details**

1974 **Build Date:** Make: **ZETOR** Model: 5745

Series:

4WD **Drive Type: Axle Config:** 4x4

**Body Type: TRACTOR** 

**Gearbox:** 

**Transmission:** 

**Engine Make:** 

**Engine Size:** 

**Fuel Type:** 

Diff Make / Size:

Suspension:

**Ext Colour:** Tyre Size:

**Tyre Condition:** 

| Doors:  | Seats:  | Length: | Capacity: |
|---------|---------|---------|-----------|
| Volume: | Height: | Width:  | GVM:      |
| GCM:    | SWL:    | HP:     | Tare:     |

## **Asset Identification**

| Odometer:         |                          | Rego: |        | State:                |    | Expiry:        |    |
|-------------------|--------------------------|-------|--------|-----------------------|----|----------------|----|
| VIN:              | PIN:                     |       | PIN:   | 9150                  |    |                |    |
| <b>Engine No:</b> | 5501-50589 <b>Hours:</b> |       | Hours: | 2,628 hours INDICATED |    |                |    |
| Papers:           | NO                       | Keys: |        | Books:                | NO | Service Books: | NO |

## **Features**

3PL, PTO, AUX HYDRAULICS

**KEY #3**