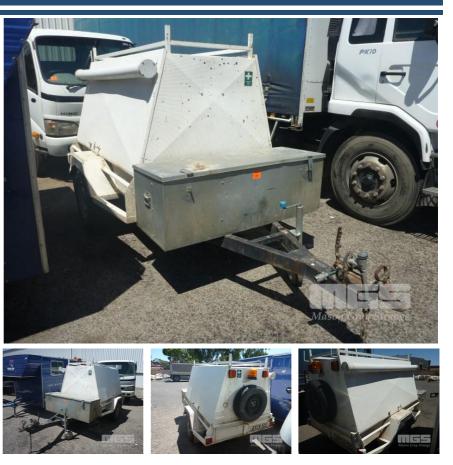

## **1999 MODERN TRAILERS 7x4' TRADESMANS TRAILER**

## **Features**

HAZARD LIGHT 2 x GALV TOOL BOXES GAS LIFT SIDE PANELS **BALL HITCH**