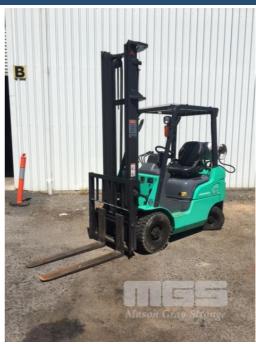

## 2006 MITSUBISHI FG-18ZMT FORKLIFT

## **Features**

CRENDIA 18 S/NO: F34-70441 SIDESHIFT PNEUMATIC TYRES 1,250kg LIFT RATING 2 STAGE CLEARVIEW MAST 4,480mm MAX LIFT HEIGHT

**KEY #4**