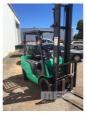

## 2006 MITSUBISHI FG-18ZMT FORKLIFT

## **Features**

CRENDIA 18 S/NO: F34-70441 SIDESHIFT PNEUMATIC TYRES 1,250kg LIFT RATING 2 STAGE CLEARVIEW MAST 4,480mm MAX LIFT HEIGHT

**KEY #4**