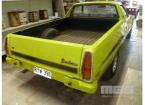

## 1973 HOLDEN HQ SANDMAN REPLICA UTILITY

## **Asset Details**

Build Date: 1973

Compliance:

Make: HOLDEN

Model: HQ SANDMAN REPLICA

Variant:

Series:

Body Type: UTILITY

Engine Size: 253 V8

**Transmission:** 3 SPEED AUTO WITH B&M SHIFTER

Fuel Type: PETROL

Ext. Colour: GREEN

Int. Colour: BLACK CLOTH TRIM

Doors: 2
Seats: 2

**Drive Type:** 