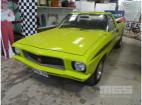

## 1973 HOLDEN HQ SANDMAN REPLICA UTILITY

## **Asset Details**

Build Date: 1973

Compliance:

Make: HOLDEN

Model: HQ SANDMAN REPLICA

Variant:

Series:

Body Type: UTILITY

Engine Size: 253 V8

**Transmission:** 3 SPEED AUTO WITH B&M SHIFTER

Fuel Type: PETROL

Ext. Colour: GREEN

Int. Colour: BLACK CLOTH TRIM

Doors: 2
Seats: 2

**Drive Type:** 

## **Features**

ALLOY WHEELS, CD PLAYER, DECALS