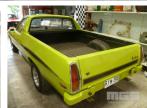

## 1973 HOLDEN HQ SANDMAN REPLICA UTILITY

## **Asset Details**

Build Date: 1973

Compliance:

Make: HOLDEN

Model: HQ SANDMAN REPLICA

Variant:

Series:

Body Type: UTILITY

Engine Size: 253 V8

**Transmission:** 3 SPEED AUTO WITH B&M SHIFTER

Fuel Type: PETROL

Ext. Colour: GREEN

Int. Colour: BLACK CLOTH TRIM

Doors: 2
Seats: 2

**Drive Type:** 