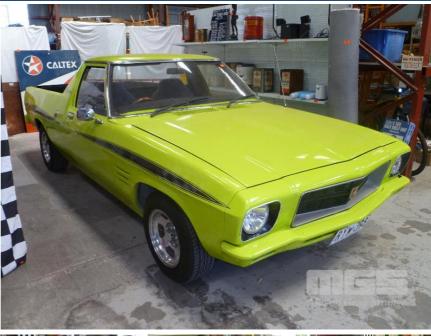

## 1973 HOLDEN HQ SANDMAN REPLICA UTILITY

## **Asset Details**

Build Date: 1973

Compliance:

Make: HOLDEN

Model: HQ SANDMAN REPLICA

Variant:

Series:

Body Type: UTILITY

Engine Size: 253 V8

**Transmission:** 3 SPEED AUTO WITH B&M SHIFTER

Fuel Type: PETROL

Ext. Colour: GREEN

Int. Colour: BLACK CLOTH TRIM

Doors: 2
Seats: 2

**Drive Type:** 

## **Features**

ALLOY WHEELS, CD PLAYER, DECALS