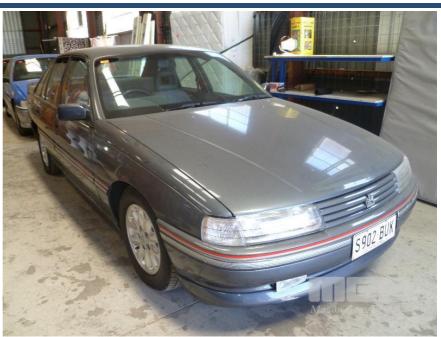

## 1990 HOLDEN SV SS COMMODORE SEDAN

## **Asset Details**

**Build Date:** 1990

Compliance:

**HOLDEN** Make:

Model: SV SS COMMODORE

Variant:

Series:

**Body Type: SEDAN** 

5 LTR V8 **Engine Size:** 

**Transmission: 5 SPEED MANUAL** 

**Fuel Type: PETROL** 

Ext. Colour: ATLAS GREY

**GREY CLOTH** Int. Colour:

4 Doors:

Seats: 5

**Drive Type:** 

## **Asset Identification**

| Odometer:  | 188,250           | Rego: | S902BUK | State: | SA | Expiry:        |    |
|------------|-------------------|-------|---------|--------|----|----------------|----|
| VIN:       | 6H8VNK19ULL452408 |       |         | PIN:   |    |                |    |
| Engine No: |                   |       |         | Hours: |    |                |    |
| Papers:    | NO                | Keys: | 2       | Books: | NO | Service Books: | NO |

## **Features**

2 OWNER CAR, ORIGINAL CONDITION