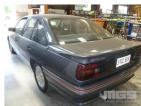

## 1990 HOLDEN SV SS COMMODORE SEDAN

## **Asset Details**

**Build Date:** 1990

Compliance:

**HOLDEN** Make:

Model: SV SS COMMODORE

Variant:

Series:

**Body Type: SEDAN** 

5 LTR V8 **Engine Size:** 

**Transmission: 5 SPEED MANUAL** 

**Fuel Type: PETROL** 

Ext. Colour: ATLAS GREY

**GREY CLOTH** Int. Colour:

4 Doors:

Seats: 5

**Drive Type:** 