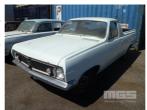

## **1967 HOLDEN HR UTILITY**

## **Asset Details**

Build Date: 1967

Compliance:

Make: HOLDEN

Model: HR

Variant:

Series:

**Body Type:** UTILITY

Engine Size: 202 6 CYLINDER

**Transmission:** 5 SPEED MANUAL

Fuel Type: PETROL

Ext. Colour: WHITE

Int. Colour: BEIGE VINYL

Doors: 2

Seats: 2

**Drive Type:** 