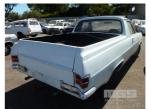

## **1967 HOLDEN HR UTILITY**

## **Asset Details**

Build Date: 1967

Compliance:

Make: HOLDEN

Model: HR

Variant:

Series:

**Body Type:** UTILITY

Engine Size: 202 6 CYLINDER

**Transmission:** 5 SPEED MANUAL

Fuel Type: PETROL

Ext. Colour: WHITE

Int. Colour: BEIGE VINYL

Doors: 2

Seats: 2

**Drive Type:** 