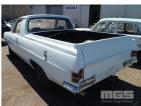

## **1967 HOLDEN HR UTILITY**

## **Asset Details**

Build Date: 1967

Compliance:

Make: HOLDEN

Model: HR

Variant:

Series:

**Body Type:** UTILITY

Engine Size: 202 6 CYLINDER

**Transmission:** 5 SPEED MANUAL

Fuel Type: PETROL

Ext. Colour: WHITE

Int. Colour: BEIGE VINYL

Doors: 2

Seats: 2

**Drive Type:** 