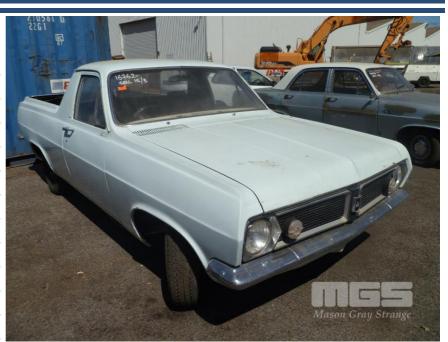

## **1967 HOLDEN HR UTILITY**

## **Asset Details**

Build Date: 1967

Compliance:

Make: HOLDEN

Model: HR

Variant:

Series:

**Body Type:** UTILITY

Engine Size: 202 6 CYLINDER

**Transmission:** 5 SPEED MANUAL

Fuel Type: PETROL

Ext. Colour: WHITE

Int. Colour: BEIGE VINYL

Doors: 2

Seats: 2

**Drive Type:** 