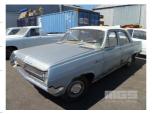

## 1965 HOLDEN HD PREMIER SEDAN

## **Asset Details**

Build Date: 1965

Compliance:

Make: HOLDEN

Model: HD PREMIER

Variant:

Series:

Body Type: SEDAN

Engine Size: 179 6 CYLINDER

**Transmission:** 2 SPEED POWER GLIDE COLUMN SHIFT SPEED

AUTO

Fuel Type: PETROL

Ext. Colour: BLUE

Int. Colour: BEIGE VINYL

Doors: 4

Seats: 5

## **Features**

MATCHING NUMBER, WALK IN REGISTRATION, RUST TO BODY, INTERIOR POOR, RESTORATION PROJECT