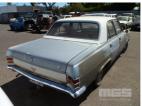

## 1965 HOLDEN HD PREMIER SEDAN

## **Asset Details**

Build Date: 1965

Compliance:

Make: HOLDEN

Model: HD PREMIER

Variant:

Series:

Body Type: SEDAN

Engine Size: 179 6 CYLINDER

**Transmission:** 2 SPEED POWER GLIDE COLUMN SHIFT SPEED

AUTO

Fuel Type: PETROL

Ext. Colour: BLUE

Int. Colour: BEIGE VINYL

Doors: 4

Seats: 5

## **Features**

MATCHING NUMBER, WALK IN REGISTRATION, RUST TO BODY, INTERIOR POOR, RESTORATION PROJECT