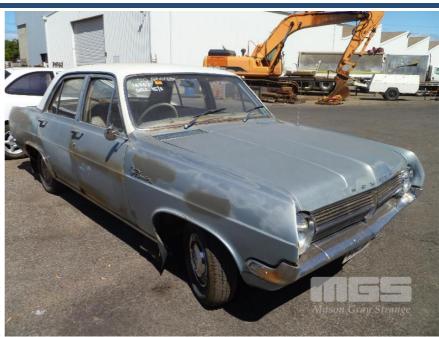

## 1965 HOLDEN HD PREMIER SEDAN

## **Asset Details**

Build Date: 1965

Compliance:

Make: HOLDEN

Model: HD PREMIER

Variant:

Series:

Body Type: SEDAN

Engine Size: 179 6 CYLINDER

**Transmission:** 2 SPEED POWER GLIDE COLUMN SHIFT SPEED

AUTO

Fuel Type: PETROL

Ext. Colour: BLUE

Int. Colour: BEIGE VINYL

Doors: 4

Seats: 5

## **Features**

MATCHING NUMBER, WALK IN REGISTRATION, RUST TO BODY, INTERIOR POOR, RESTORATION PROJECT