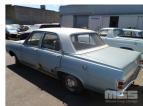

## 1965 HOLDEN HD PREMIER SEDAN

## **Asset Details**

Build Date: 1965

Compliance:

Make: HOLDEN

Model: HD PREMIER

Variant:

Series:

Body Type: SEDAN

Engine Size: 179 6 CYLINDER

**Transmission:** 2 SPEED POWER GLIDE COLUMN SHIFT SPEED

AUTO

Fuel Type: PETROL

Ext. Colour: BLUE

Int. Colour: BEIGE VINYL

Doors: 4

Seats: 5

## **Features**

MATCHING NUMBER, WALK IN REGISTRATION, RUST TO BODY, INTERIOR POOR, RESTORATION PROJECT