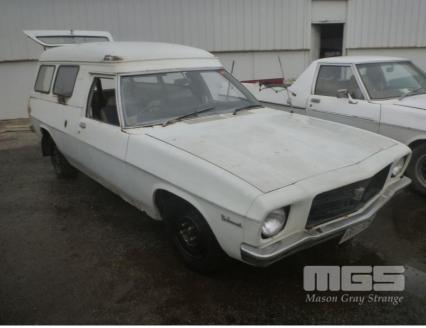

## 1973 HOLDEN HQ BELMONT PANEL VAN

## **Asset Details**

1973 **Build Date:** Compliance: Make: **HOLDEN HQ BELMONT** Model: Variant: Series: **Body Type:** PANEL VAN FACTORY 253 HIGH **Engine Size: COMPRESSION V8** 3 SPEED COLUMN SHIFT **Transmission:** AUTO **Fuel Type: PETROL** WHITE **Ext. Colour:** 

## **Features**

Int. Colour:

**Drive Type:** 

Doors:

Seats:

ID PLATE DETAILS, MODEL # HQ80270, BODY # 79886-A, TRIM # 1821-35A, PAINT # 568-13134, ADELAIDE BUILT, SPARE BACK DRIVERS SIDE TAIL LIGHT SECTION, TO SUIT RESTORATION OR SPARE PARTS