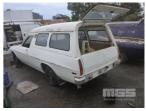

## 1973 HOLDEN HQ BELMONT PANEL VAN

## **Asset Details**

1973 **Build Date:** Compliance: Make: **HOLDEN HQ BELMONT** Model: Variant: Series: **Body Type:** PANEL VAN FACTORY 253 HIGH **Engine Size: COMPRESSION V8** 3 SPEED COLUMN SHIFT **Transmission:** AUTO **Fuel Type: PETROL** WHITE **Ext. Colour:** 

## **Features**

Int. Colour:

**Drive Type:** 

Doors:

Seats:

ID PLATE DETAILS, MODEL # HQ80270, BODY # 79886-A, TRIM # 1821-35A, PAINT # 568-13134, ADELAIDE BUILT, SPARE BACK DRIVERS SIDE TAIL LIGHT SECTION, TO SUIT RESTORATION OR SPARE PARTS