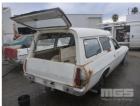

## 1973 HOLDEN HQ BELMONT PANEL VAN

## **Asset Details**

1973 **Build Date:** Compliance: Make: **HOLDEN HQ BELMONT** Model: Variant: Series: **Body Type:** PANEL VAN FACTORY 253 HIGH **Engine Size: COMPRESSION V8** 3 SPEED COLUMN SHIFT **Transmission:** AUTO **Fuel Type: PETROL** WHITE **Ext. Colour:** 

## **Features**

Int. Colour:

**Drive Type:** 

Doors:

Seats:

ID PLATE DETAILS, MODEL # HQ80270, BODY # 79886-A, TRIM # 1821-35A, PAINT # 568-13134, ADELAIDE BUILT, SPARE BACK DRIVERS SIDE TAIL LIGHT SECTION, TO SUIT RESTORATION OR SPARE PARTS