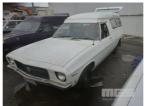

## 1973 HOLDEN HQ BELMONT PANEL VAN

## **Asset Details**

1973 **Build Date:** Compliance: Make: **HOLDEN HQ BELMONT** Model: Variant: Series: **Body Type:** PANEL VAN FACTORY 253 HIGH **Engine Size: COMPRESSION V8** 3 SPEED COLUMN SHIFT **Transmission:** AUTO **Fuel Type: PETROL** WHITE **Ext. Colour:** 

## **Features**

Int. Colour:

**Drive Type:** 

Doors:

Seats:

ID PLATE DETAILS, MODEL # HQ80270, BODY # 79886-A, TRIM # 1821-35A, PAINT # 568-13134, ADELAIDE BUILT, SPARE BACK DRIVERS SIDE TAIL LIGHT SECTION, TO SUIT RESTORATION OR SPARE PARTS