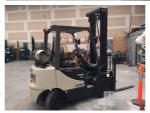

## 2011 CROWN CG25E PRO-5 FORKLIFT

## **Asset Details**

2011 **Build Date:** Make: **CROWN** Model: CG25E PRO-5

Series:

**Drive Type: Axle Config:** 

**Body Type: FORKLIFT** 

**Gearbox:** 

**Transmission:** 

**Engine Make: Engine Size:** 

LPG **Fuel Type:** 

Diff Make / Size:

Suspension:

**Ext Colour:** 

Tyre Size:

**Tyre Condition:** 

| Doors:  | Seats:  | Length: | Capacity: |
|---------|---------|---------|-----------|
| Volume: | Height: | Width:  | GVM:      |
| GCM:    | SWL:    | HP:     | Tare:     |

## **Features**

2,375kg LIFT CAPACITY BLADE SHIFT SIDE SHIFT 2 STAGE, 4500mm MAST **PUNCTURE PROOF TYRES**