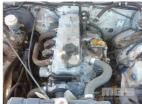

## 1993 MITSUBISHI TRITON TRAY TOP UTILITY 2WD

## **Asset Details**

**Build Date:** 1993

Compliance:

**MITSUBISHI** Make:

Model: **TRITON** 

Variant:

Series:

**Body Type:** TRAY TOP UTILITY

**Engine Size:** 

**Transmission: 5 SPEED MANUAL** 

**TRANSMISSION** 

PETROL/LPG **Fuel Type:** 

**Ext. Colour:** 

Int. Colour:

Doors: Seats:

**Drive Type:** 

2WD







## **Asset Identification**

| Odometer:         | 525,896kms<br>INDICATED | Rego: | VLU 553 | State: |    | Expiry:        |    |
|-------------------|-------------------------|-------|---------|--------|----|----------------|----|
| VIN:              |                         |       |         | PIN:   |    |                |    |
| <b>Engine No:</b> |                         |       |         | Hours: |    |                |    |
| Papers:           | NO                      | Keys: |         | Books: | NO | Service Books: | NO |

## **Features**

NOTE:

CARBY & OTHER ENGINE COMPONENTS MISSING

POOR CONDITION