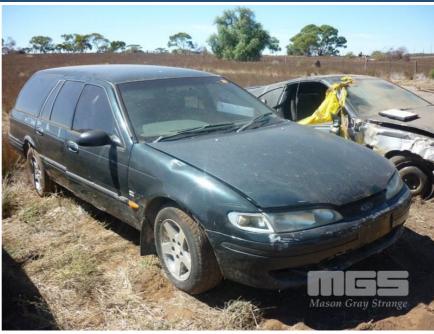

## 1996 FORD EF FALCON OLYMPIC CLASSIC STATION WAGON

## **Asset Details**

**Build Date:** 1996 Compliance: **FORD** Make: **EF FALCON** Model: Variant: **OLYMPIC CLASSIC** Series: **Body Type:** STATION WAGON 4 LITRE, V6 ENGINE **Engine Size: Transmission: 4 SPEED AUTOMATIC TRANSMISSION Fuel Type: Ext. Colour: GREY DUCO** Int. Colour: **GREY CLOTH TRIM** 4 Doors: 5 Seats: **Drive Type:** 

## **Features**

NOTE:

NO KEYS, ENGINE REQUIRES WORK, HOSES & BELTS MISSING ETC