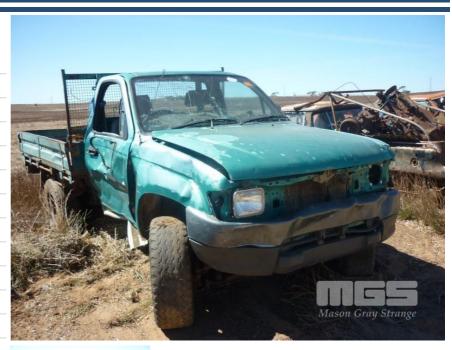

# 1998 TOYOTA HILUX 140 SERIES TRAY TOP UTE 4WD

### **Features**

NOTE: DAMAGE TO FRONT & DRIVERS SIDE

(TO SUIT SPARE PARTS & WRECKING)