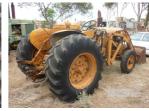

## **CHAMBERLAIN/CHAMPION TRACTOR/FRONT END LOADER**

## **Asset Details**

**Build Date:** Make: CHAMBERLAIN/CHAMPION Model: Series: **Drive Type: Axle Config:** TRACTOR/FRONT END **Body Type:** LOADER Gearbox:

PERKINS 27D

**Transmission: Engine Make:** 

**Engine Size:** 

## **Features**

ROBOT FE LOADER ARM PTO, 3PTL HYDRAULICS (RUNS)