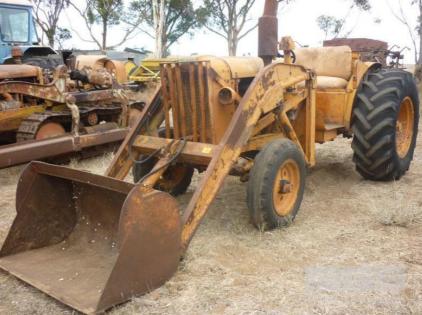

## **CHAMBERLAIN/CHAMPION TRACTOR/FRONT END LOADER**

## **Asset Details**

**Build Date:** Make: CHAMBERLAIN/CHAMPION Model: Series: **Drive Type: Axle Config:** TRACTOR/FRONT END **Body Type:** LOADER Gearbox:

PERKINS 27D

**Transmission: Engine Make:** 

**Engine Size:** 

## **Features**

ROBOT FE LOADER ARM PTO, 3PTL HYDRAULICS (RUNS)