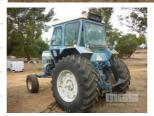

## FORD 8600 4x2 TRACTOR

## **Asset Details**

**Build Date:** 

Make: **FORD** 

Model: 8600

Series:

**Drive Type:** 

4x2 **Axle Config:** 

**Body Type: TRACTOR** 

**Gearbox:** 

**Transmission:** 

**Engine Make:** 

**6 CYLINDER Engine Size:** 

**DIESEL POWERSHIFT Fuel Type:** 

Diff Make / Size:

Suspension:

**Ext Colour:** 

## **Features**

A/C CABIN (GLASS VANDALIZED) 3PTL, PTO & HYDRAULICS