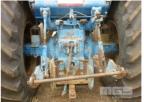

## FORD 8600 4x2 TRACTOR

## **Asset Details**

**Build Date:** 

Make: **FORD** 

Model: 8600

Series:

**Drive Type:** 

4x2 **Axle Config:** 

**Body Type: TRACTOR** 

**Gearbox:** 

**Transmission:** 

**Engine Make:** 

**6 CYLINDER Engine Size:** 

**DIESEL POWERSHIFT Fuel Type:** 

Diff Make / Size:

Suspension:

**Ext Colour:** 

Tyre Size:

Doors:

**Tyre Condition:** 

Volume:

GCM:



Length:

Width:



Capacity:

**GVM**:

Tare:



## SWL: HP: **Asset Identification**

Seats:

Height:

| Odometer:         |    | Rego: | State: |    | Expiry:        |    |
|-------------------|----|-------|--------|----|----------------|----|
| VIN:              |    |       | PIN:   |    |                |    |
| <b>Engine No:</b> |    |       | Hours: |    |                |    |
| Papers:           | NO | Keys: | Books: | NO | Service Books: | NO |

## **Features**

A/C CABIN (GLASS VANDALIZED) 3PTL, PTO & HYDRAULICS