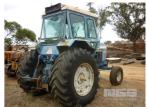

## FORD 8600 4x2 TRACTOR

## **Asset Details**

**Build Date:** 

Make: **FORD** 

Model: 8600

Series:

**Drive Type:** 

4x2 **Axle Config:** 

**Body Type: TRACTOR** 

**Gearbox:** 

**Transmission:** 

**Engine Make:** 

**6 CYLINDER Engine Size:** 

**DIESEL POWERSHIFT Fuel Type:** 

Diff Make / Size:

Suspension:

**Ext Colour:** 

## **Features**

A/C CABIN (GLASS VANDALIZED) 3PTL, PTO & HYDRAULICS