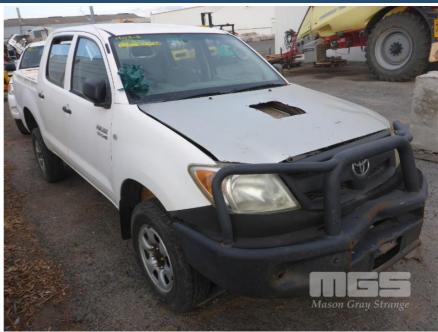

## **Asset Details**

**Build Date:** 1/2005 Compliance: 1/2006 TOYOTA Make: Model: HILUX 150 SERIES Variant: Series: **Body Type: DUAL CAB UTILITY** 3.0 LITRE TURBO **Engine Size: Transmission: 5 SPEED MANUAL TRANSMISSION** DIESEL **Fuel Type: Ext. Colour:** WHITE DUCO Int. Colour: **GREY CLOTH TRIM** Doors: Seats:

#### **Asset Identification**

4x4

| Odometer:         | 110,597kms<br>INDICATED | Rego: | 920 112 | State: | NT | Expiry:        |    |
|-------------------|-------------------------|-------|---------|--------|----|----------------|----|
| VIN:              | MR0FZ22G401005882       |       |         | PIN:   |    |                |    |
| <b>Engine No:</b> | NOT FOUND               |       |         | Hours: |    |                |    |
| Papers:           | NO                      | Keys: | 1       | Books: | NO | Service Books: | NO |

## Condition

| Location  | Damage                          |  |  |  |
|-----------|---------------------------------|--|--|--|
| OVERALL   | SUIT PARTS/WRECKING, ALL FAULTS |  |  |  |
| ENGINE    | SEIZED, WATER IN OIL            |  |  |  |
| CORROSION | EVIDENT THROUGHOUT              |  |  |  |
| INTERIOR  | POOR, WORN, TRIM MISSING        |  |  |  |
| EXTERIOR  | POOR, DAMAGE, PARTS MISSING     |  |  |  |
| OPERATION | DOES NOT RUN OR DRIVE           |  |  |  |