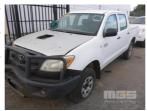

## **Asset Details**

**Build Date:** 1/2005 Compliance: 1/2006 TOYOTA Make: Model: HILUX 150 SERIES Variant: Series: **Body Type: DUAL CAB UTILITY** 3.0 LITRE TURBO **Engine Size: Transmission: 5 SPEED MANUAL TRANSMISSION** DIESEL **Fuel Type: Ext. Colour:** WHITE DUCO Int. Colour: **GREY CLOTH TRIM** Doors: Seats:

#### **Asset Identification**

4x4

| Odometer:         | 110,597kms<br>INDICATED | Rego: | 920 112 | State: | NT | Expiry:        |    |
|-------------------|-------------------------|-------|---------|--------|----|----------------|----|
| VIN:              | MR0FZ22G401005882       |       |         | PIN:   |    |                |    |
| <b>Engine No:</b> | NOT FOUND               |       |         | Hours: |    |                |    |
| Papers:           | NO                      | Keys: | 1       | Books: | NO | Service Books: | NO |

## Condition

| Location  | Damage                          |  |  |  |
|-----------|---------------------------------|--|--|--|
| OVERALL   | SUIT PARTS/WRECKING, ALL FAULTS |  |  |  |
| ENGINE    | SEIZED, WATER IN OIL            |  |  |  |
| CORROSION | EVIDENT THROUGHOUT              |  |  |  |
| INTERIOR  | POOR, WORN, TRIM MISSING        |  |  |  |
| EXTERIOR  | POOR, DAMAGE, PARTS MISSING     |  |  |  |
| OPERATION | DOES NOT RUN OR DRIVE           |  |  |  |