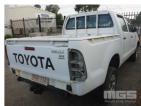

## **Asset Details**

**Build Date:** 1/2005 Compliance: 1/2006 TOYOTA Make: Model: HILUX 150 SERIES Variant: Series: **Body Type: DUAL CAB UTILITY** 3.0 LITRE TURBO **Engine Size: Transmission: 5 SPEED MANUAL TRANSMISSION** DIESEL **Fuel Type: Ext. Colour:** WHITE DUCO Int. Colour: **GREY CLOTH TRIM** Doors: Seats:

#### **Asset Identification**

4x4

| Odometer:         | 110,597kms<br>INDICATED | Rego: | 920 112 | State: | NT | Expiry:        |    |
|-------------------|-------------------------|-------|---------|--------|----|----------------|----|
| VIN:              | MR0FZ22G401005882       |       |         | PIN:   |    |                |    |
| <b>Engine No:</b> | NOT FOUND               |       |         | Hours: |    |                |    |
| Papers:           | NO                      | Keys: | 1       | Books: | NO | Service Books: | NO |

## Condition

| Location  | Damage                          |  |  |  |
|-----------|---------------------------------|--|--|--|
| OVERALL   | SUIT PARTS/WRECKING, ALL FAULTS |  |  |  |
| ENGINE    | SEIZED, WATER IN OIL            |  |  |  |
| CORROSION | EVIDENT THROUGHOUT              |  |  |  |
| INTERIOR  | POOR, WORN, TRIM MISSING        |  |  |  |
| EXTERIOR  | POOR, DAMAGE, PARTS MISSING     |  |  |  |
| OPERATION | DOES NOT RUN OR DRIVE           |  |  |  |