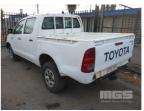

## **Asset Details**

**Build Date:** 1/2005 Compliance: 1/2006 TOYOTA Make: Model: HILUX 150 SERIES Variant: Series: **Body Type: DUAL CAB UTILITY** 3.0 LITRE TURBO **Engine Size: Transmission: 5 SPEED MANUAL TRANSMISSION** DIESEL **Fuel Type: Ext. Colour:** WHITE DUCO Int. Colour: **GREY CLOTH TRIM** Doors: Seats:

#### **Asset Identification**

4x4

| Odometer:         | 110,597kms<br>INDICATED | Rego: | 920 112 | State: | NT | Expiry:        |    |
|-------------------|-------------------------|-------|---------|--------|----|----------------|----|
| VIN:              | MR0FZ22G401005882       |       |         | PIN:   |    |                |    |
| <b>Engine No:</b> | NOT FOUND               |       |         | Hours: |    |                |    |
| Papers:           | NO                      | Keys: | 1       | Books: | NO | Service Books: | NO |

## Condition

| Location  | Damage                          |  |  |  |
|-----------|---------------------------------|--|--|--|
| OVERALL   | SUIT PARTS/WRECKING, ALL FAULTS |  |  |  |
| ENGINE    | SEIZED, WATER IN OIL            |  |  |  |
| CORROSION | EVIDENT THROUGHOUT              |  |  |  |
| INTERIOR  | POOR, WORN, TRIM MISSING        |  |  |  |
| EXTERIOR  | POOR, DAMAGE, PARTS MISSING     |  |  |  |
| OPERATION | DOES NOT RUN OR DRIVE           |  |  |  |