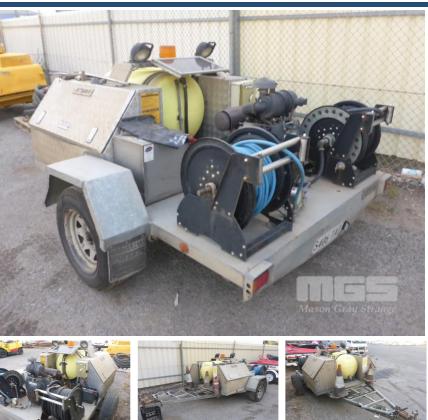

# JETWAVE TRAILER MOUNT HYDRO-JETTER DRAIN CLEANER/HIGH **PRESSURE WASHER**

#### **Features**

JETWAVE TRAILER MOUNT HYDRO-JETTER DRAIN CLEANER/HIGH PRESSURE WASHER GTM: 1375kg 50mm BALL HITCH, JOCKEY WHEEL, BRAKES ITALIAN TRIPLEX PUMP, B&S VANGUARD 31HP, V-TWIN ELECTRIC START 300 LITRE POLY TANK, WATER FEED & PRESSURE HOSE REELS SOLAR PANEL BATTERY CHARGER SPOTLIGHTS, WARNING LIGHT 2 x TROJAN ALLOY CHECKER PLATE TOOL BOXES

### Condition

| Location     | Damage             |  |
|--------------|--------------------|--|
| TRAILER      | DEFECTED           |  |
| MUD GUARD    | 1 x MISSING        |  |
| TYRES        | FLAT               |  |
| JOCKEY WHEEL | BROKEN, ALL FAULTS |  |
| OPERATION    | TURNS OVER         |  |