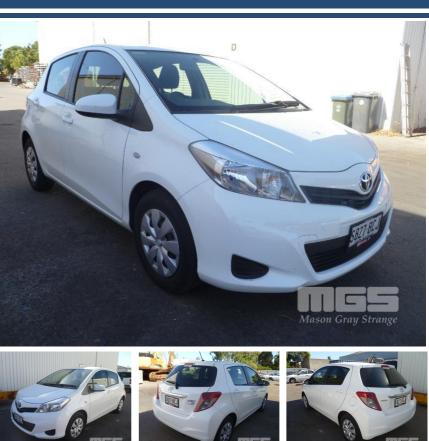

## 2014 TOYOTA YARIS YR VVT-i HATCH

## **Asset Details**

| Build Date:   | 7/2014            |  |  |  |
|---------------|-------------------|--|--|--|
| Compliance:   | 7/14              |  |  |  |
| Make:         | ΤΟΥΟΤΑ            |  |  |  |
| Model:        | YARIS             |  |  |  |
| Variant:      | YR                |  |  |  |
| Series:       | VVT-i             |  |  |  |
| Body Type:    | НАТСН             |  |  |  |
| Engine Size:  | 4 CYLINDER        |  |  |  |
| Transmission: | 3 SPEED AUTOMATIC |  |  |  |
| Fuel Type:    | UNLEADED PETROL   |  |  |  |
| Ext. Colour:  | WHITE             |  |  |  |
| Int. Colour:  | BLACK/GREY CLOTH  |  |  |  |
| Doors:        | 5                 |  |  |  |
| Seats:        | 5                 |  |  |  |
| Drive Type:   |                   |  |  |  |