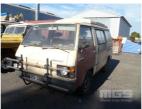

## 1982 MITSUBISHI L300 EXPRESS POP TOP VAN

## **Asset Details**

**Build Date:** 1982 Compliance: **MITSUBISHI** Make: Model: L300 EXPRESS Variant: Series: **Body Type:** POP TOP VAN **4 CYLINDER Engine Size: Transmission:** 4 SPEED COLUMN SHIFT MANUAL **PETROL Fuel Type: Ext. Colour: BEIGE GREY CLOTH** Int. Colour: 4 Doors:

## **Features**

Seats:

**Drive Type:** 

POOR CONDITION INSIDE & OUT TO SUIT SPARE PARTS & SCRAP