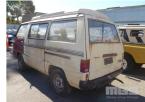

## 1982 MITSUBISHI L300 EXPRESS POP TOP VAN

## **Asset Details**

**Build Date:** 1982 Compliance: **MITSUBISHI** Make: Model: L300 EXPRESS Variant: Series: **Body Type:** POP TOP VAN **4 CYLINDER Engine Size: Transmission:** 4 SPEED COLUMN SHIFT MANUAL **PETROL Fuel Type: Ext. Colour: BEIGE GREY CLOTH** Int. Colour: 4 Doors:

## **Features**

Seats:

**Drive Type:** 

POOR CONDITION INSIDE & OUT TO SUIT SPARE PARTS & SCRAP