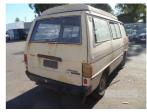

## 1982 MITSUBISHI L300 EXPRESS POP TOP VAN

## **Asset Details**

**Build Date:** 1982 Compliance: **MITSUBISHI** Make: Model: L300 EXPRESS Variant: Series: **Body Type:** POP TOP VAN **4 CYLINDER Engine Size: Transmission:** 4 SPEED COLUMN SHIFT MANUAL **PETROL Fuel Type: Ext. Colour: BEIGE GREY CLOTH** Int. Colour: 4 Doors:

## **Features**

Seats:

**Drive Type:** 

POOR CONDITION INSIDE & OUT TO SUIT SPARE PARTS & SCRAP