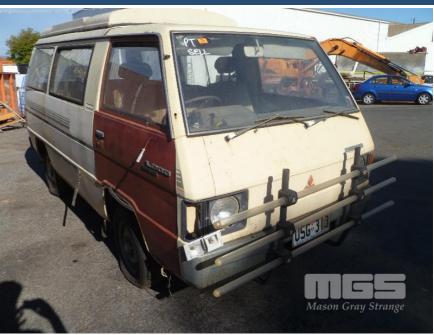

## 1982 MITSUBISHI L300 EXPRESS POP TOP VAN

## **Asset Details**

**Build Date:** 1982 Compliance: **MITSUBISHI** Make: Model: L300 EXPRESS Variant: Series: **Body Type:** POP TOP VAN **4 CYLINDER Engine Size: Transmission:** 4 SPEED COLUMN SHIFT MANUAL **PETROL Fuel Type: Ext. Colour: BEIGE GREY CLOTH** Int. Colour: 4 Doors:

## **Asset Identification**

3

| Odometer:         | 325,416 | Rego: | USG 313 | State: |    | Expiry:        |    |
|-------------------|---------|-------|---------|--------|----|----------------|----|
| VIN:              |         |       |         | PIN:   |    |                |    |
| <b>Engine No:</b> |         |       |         | Hours: |    |                |    |
| Papers:           | NO      | Keys: |         | Books: | NO | Service Books: | NO |

## **Features**

Seats:

**Drive Type:** 

POOR CONDITION INSIDE & OUT TO SUIT SPARE PARTS & SCRAP