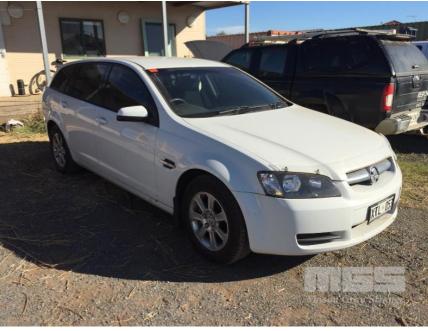

## 2008 HOLDEN VE OMEGA SPORTS STATION WAGON

## **Asset Details**

**Build Date:** 6/2008 Compliance: **HOLDEN** Make: Model: **VE OMEGA** Variant: Series: **Body Type:** SPORTS STATION WAGON **Engine Size:** 3.8 LITRE V6 **Transmission: AUTOMATIC TRANSMISSION Fuel Type: Ext. Colour:** WHITE DUCO Int. Colour: Doors: Seats:

## **Asset Identification**

| Odometer:         | 152,745kms<br>SHOWING | Rego: | XTL 053 | State: |     | Expiry:        |     |
|-------------------|-----------------------|-------|---------|--------|-----|----------------|-----|
| VIN:              | 6G2EK85B99L196262     |       |         | PIN:   |     |                |     |
| <b>Engine No:</b> | LE0081650032          |       |         | Hours: |     |                |     |
| Papers:           | NO                    | Keys: | 1       | Books: | YES | Service Books: | YES |