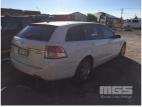

## 2008 HOLDEN VE OMEGA SPORTS STATION WAGON

## **Asset Details**

**Build Date:** 6/2008 Compliance: **HOLDEN** Make: Model: **VE OMEGA** Variant: Series: **Body Type:** SPORTS STATION WAGON **Engine Size:** 3.8 LITRE V6 **Transmission: AUTOMATIC TRANSMISSION Fuel Type: Ext. Colour:** WHITE DUCO Int. Colour: Doors: Seats:

## **Asset Identification**

| Odometer:         | 152,745kms<br>SHOWING | Rego: | XTL 053 | State: |     | Expiry:        |     |
|-------------------|-----------------------|-------|---------|--------|-----|----------------|-----|
| VIN:              | 6G2EK85B99L196262     |       |         | PIN:   |     |                |     |
| <b>Engine No:</b> | LE0081650032          |       |         | Hours: |     |                |     |
| Papers:           | NO                    | Keys: | 1       | Books: | YES | Service Books: | YES |